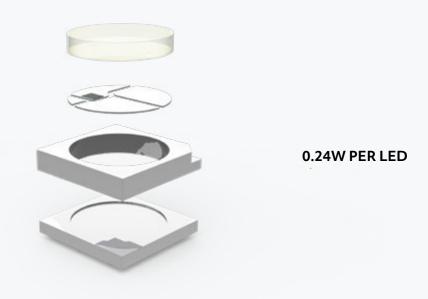

### **LED TECHNOLOGY**

## **TECHNICAL SPECIFICATIONS**

Voltage 24V
LED's Per Meter 60
LED Type SMD5050
Power Consumption 14.4W/M
Channels 1Ch [R] [G] [B] [A] [2700K-6500K]
IP Rating IP20
Cutting Points 100mm
Operating Temp Range -20°to 50 °C