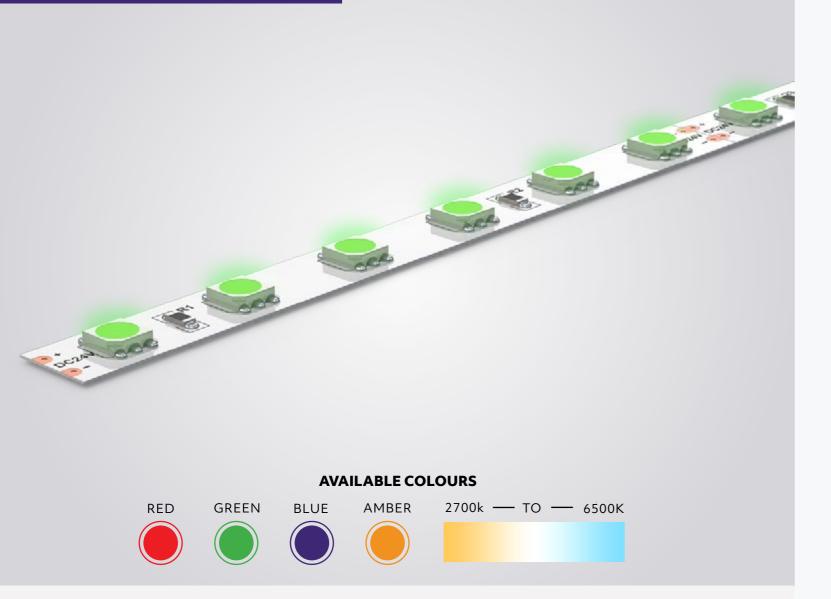

# CV LED FLEXIBLE STRIP

Cuttable, stickable, reliable, high power single colour flexible LED with 60 high power LEDs per meter will provide a bright and uniformed linear light.

Designed for ease of installation and for peace of mind with high reliability as a must.

Product Code: MF-HP- R/G/B/A/WW/NW/CW-[IP]

## **TECHNICAL SPECIFICATIONS**

Voltage 24V
LED's Per Meter 60
LED Type SMD5050
Power Consumption 14.4W/M
Channels 1Ch [R] [G] [B] [A] [2700K-6500K]
IP Rating IP20
Cutting Points 100mm
Operating Temp Range -20°to 50 °C