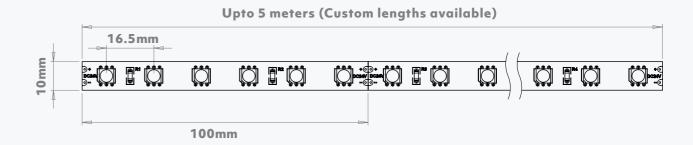

## **TECHNICAL SPECIFICATIONS**

Voltage 24V
LED's Per Meter 60
LED Type SMD5050
Power Consumption 14.4W/M
Channels 1Ch [R] [G] [B] [A] [2700K-6500K]
IP Rating IP20
Cutting Points 100mm
Operating Temp Range -20°to 50 °C

#### **DIMENSIONS**